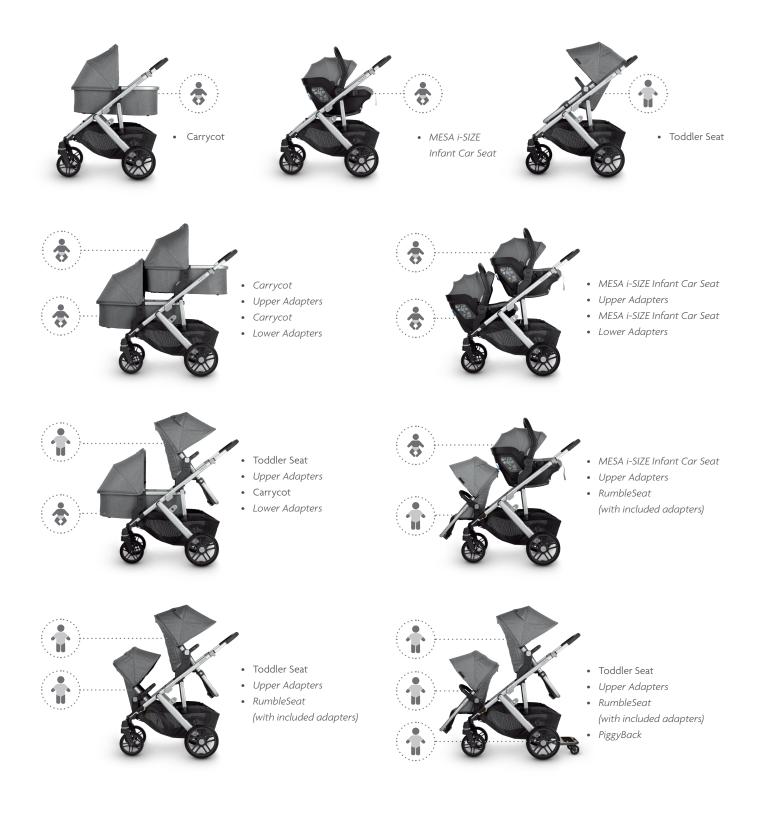

## Italicized items sold separately

Adapters available for select Maxi-Cosi®, Nuna®, Cybex and BeSafe® infant car seats. See Double Configuration Adapter Chart on reverse for a full list. For specific needs, visit uppababy.com/vistaexpansiontool.